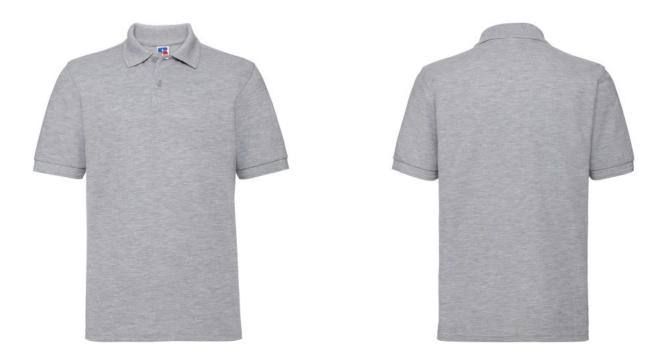

## **RUSSELL MEN'S HARDWEAR POLYCOTTON POLO**

#### Specification

RUSSELL Men's HARDWEAR POLYCOTTON POLO Made almost indestructible.Classical cut short sleeve sewn on the side, reinforcing traces on collar and shoulder flaps, double stitch along shoulders, bottom and around armpits, extra stitching around ruffles, three button colors, spare button, spare button along the shoulders and neck, reinforcement on the back with a latch, pocket on the chest, longer back of the T-shirt, reinforced shackles on the side. Oxford light blue M